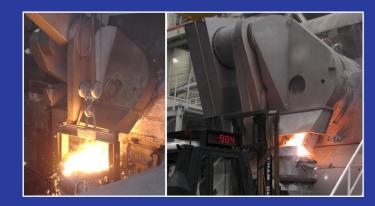

### Extraction hoods for induction furnaces

- Tornado A double swivelling extraction hood for induction furnaces. Available in many sizes and types.
- Samum A single swivelling extraction hood for induction furnaces with a diameter up to approx. 800 mm
- Hegoa An extraction hood for the over-all capture of critical flue gases above induction furnaces
- Belat An extraction hood for holding furnaces

### Tornado

A double swivelling extraction hood for induction furnaces. Available in many sizes and types

- Suitable for new installations as well as for refitting of existing furnaces
- · Low volume flow rate, good extraction capacity
- Direct air duct with even capture of flue gases over the total breadth of the extraction hood
- Capture of flue gases in all phases of operation as well as during the ejection of the crucible
- · Solid and durable construction
- "Floating" construction avoids damage due to clamping
- User-friendly construction. Easy maintenance and assembly
- · Easy to operate
- Slim construction (during the pouring process the ladle is barely pushed aside)
- Due to the versatile construction and the various hood shapes our extraction hoods adjust well to all individual requirements of any foundry