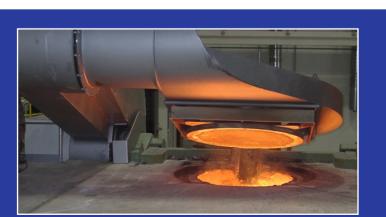

### Extraction hoods for induction furnaces

- Tornado A double swivelling extraction hood for induction furnaces. Available in many sizes and types.
- Samum A single swivelling extraction hood for induction furnaces with a diameter up to approx. 800 mm
- Hegoa An extraction hood for the over-all capture of critical flue gases above induction furnaces
- Belat An extraction hood for holding furnaces

### Tornado

A double swivelling extraction hood for induction furnaces. Available in many sizes and types

- Suitable for new installations as well as for refitting of existing furnaces
- · Low volume flow rate, good extraction capacity
- Direct air duct with even capture of flue gases over the total breadth of the extraction hood
- Capture of flue gases in all phases of operation as well as during the ejection of the crucible
- · Solid and durable construction
- "Floating" construction avoids damage due to clamping
- User-friendly construction. Easy maintenance and assembly
- · Easy to operate
- Slim construction (during the pouring process the ladle is barely pushed aside)
- Due to the versatile construction and the various hood shapes our extraction hoods adjust well to all individual requirements of any foundry