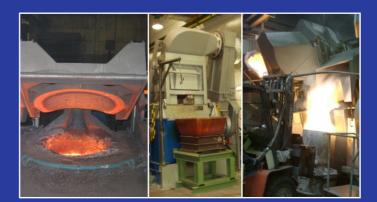

### Extraction hoods for induction furnaces

- Tornado A double swivelling extraction hood for induction furnaces. Available in many sizes and types.
- Samum A single swivelling extraction hood for induction furnaces with a diameter up to approx. 800 mm
- Hegoa An extraction hood for the over-all capture of critical flue gases above induction furnaces
- Belat An extraction hood for holding furnaces

### Tornado

A double swivelling extraction hood for induction furnaces. Available in many sizes and types

- Suitable for new installations as well as for refitting of existing furnaces
- · Low volume flow rate, good extraction capacity
- Direct air duct with even capture of flue gases over the total breadth of the extraction hood
- Capture of flue gases in all phases of operation as well as during the ejection of the crucible
- · Solid and durable construction
- "Floating" construction avoids damage due to clamping
- User-friendly construction. Easy maintenance and assembly
- · Easy to operate
- Slim construction (during the pouring process the ladle is barely pushed aside)
- Due to the versatile construction and the various hood shapes our extraction hoods adjust well to all individual requirements of any foundry