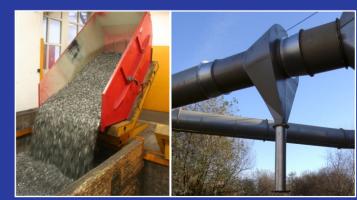

#### Ducts

Available in all current materials and diameters

• Connecting pieces, supporting devices, consoles

#### **Feeding systems** Ensure the safe and metered feeding of the furnace

• Tipping troughs, vibrating channels

Dumping troughs Hydraulically operated dumping devices

• Used to safely unload troughs

Transport systems on rails